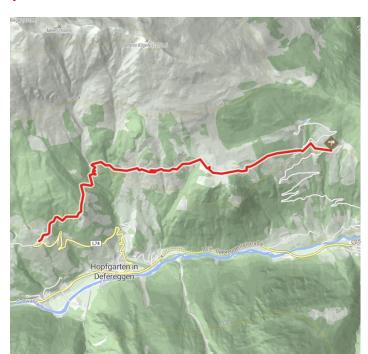

# Themed path "In Apollo's kingdom"

## Themed path "In Apollo's kingdom

#### arrival

**Bus stop** 

Hopfgarten i. D. Dölach Hopfgarten i. D. Gemeindeamt

Car park

Car park Ratzell

#### **Beschreibung**

The tour starts close to Ratzell, a mining settlement, from where the educational trail continues to the 'Tröglisschupfen', refurbished hav barns which are used as the main rest and information points. The sun-drenched mountain pastures, dotted with flowers which are interspersed with wetter areas, attract a large number of different butterflies. From the rest area to the highest point of the educational trail at 1700 m, you get to enjoy a superb view to the Defereggen mountains.