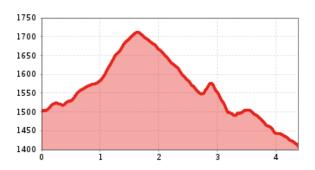

## Höhenprofil

1/2 19.04.2024

### The most important at a glance

distance

4.3 km

altitude meters uphill

290 m

altitude meters downhill

383 m

total walking time

2 h

highest point

1720 m

difficulty

average

fitness:

\* \* \* \* \*

technique: